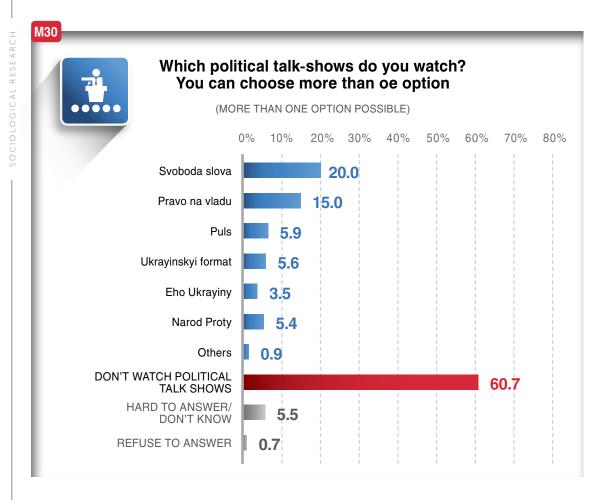

| 0.0     | 0.2           | 0.6  | 0.4     | 0.2        | 0.1        | 0.1  | 0.4          | 0.6         | 0.2  |
| NONE OF<br>THEM                  | 3.1  | 2.5          | 4.1  | 2.7      | 2.5   | 3.9         | 3.1         | 2.2     | 3.0           | 2.8  | 1.3     | 2.6        | 2.2        | 2.0  | 2.1          | 3.2         | 2.1  |
| HARD TO<br>ANSWER/<br>DON'T KNOW | 75.7 | 60.6         | 78.1 | 69.7     | 71.4  | 83.3        | 77.8        | 81.8    | 82.1          | 86.9 | 70.6    | 88.4       | 87.3       | 90.9 | 89.8         | 83.5        | 87.1 |
| REFUSE TO<br>ANSWER              | 4.2  | 3.4          | 3.6  | 3.4      | 3.5   | 3.5         | 4.0         | 3.8     | 4.0           | 4.0  | 4.1     | 4.5        | 4.4        | 4.7  | 4.5          | 4.6         | 4.8  |







## **M33** Would you use information from a media outlet that regularly: HARD TO ANSWER/ DON'T KNOW Promotes anti-democratic messages (which contradict the principles of democracy and the interests of the people) 73.2 2.0 3.5 21.2 Promotes xenophobic claims (those that perceive the unfamiliar as the unpleasant) 3.2 70.2 23.4 3.2 22.0 47.9 26.3 Supports censorship 3.8 Supports the limitation of access to Russian media 19.3 50.5 27.9 2.4 and sites Openly supports LGBT 4.3 54.6 36.0 5.2 24.9 34.1 36.6 Openly supports migrants 4.3 Openly supports the legalization of soft drugs, 6.2 76.0 15.7 2.1 prostitution



| )<br>)<br> |  |  |  |
|------------|--|--|--|
| ,          |  |  |  |
|            |  |  |  |
|            |  |  |  |
|            |  |  |  |
|            |  |  |  |
|