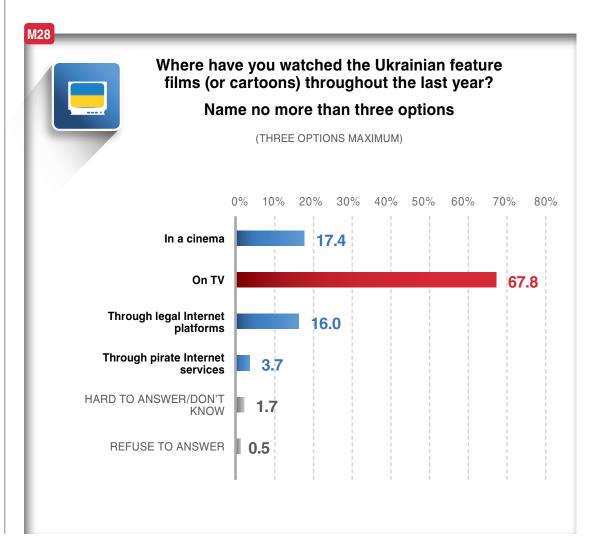

es                    | 6.8            | 12.4           | 19.6           | 20.6     | 7.0                  | 31.4       | 2.2                 |  |  |  |
| They have too few interesting and famous actors                                  | 5.6            | 15.1           | 18.2           | 22.7     | 6.3                  | 29.8       | 2.4                 |  |  |  |
| I like that there are primarily<br>Ukrainian actors in these series              | 18.2           | 24.6           | 17.1           | 7.5      | 1.8                  | 28.4       | 2.5                 |  |  |  |
| I don't like that there are too few<br>famous Russian actors starring<br>in them | 5.3            | 13.1           | 21.6           | 20.0     | 5.8                  | 31.1       | 3.0                 |  |  |  |







M29



## What politicians, in your opinion, do TV channels promote?

( MORE THAN ONE OPTION POSSIBLE)

|                                  | STB  | <del>1</del> | ICTV | Ukrayina | Inter | Novyi Kanal | 112 Ukraine | NewsOne | Pryamiy kanal | ZIK  | 5 Kanal | Espreso TV | Channel 24 | ATR  | Hromadske TV | UA: Pershyi | NASH |
|----------------------------------|------|--------------|------|----------|-------|-------------|-------------|---------|---------------|------|---------|------------|------------|------|--------------|-------------|------|
| Arsen<br>Avakov                  | 0.5  | 0.6          | 0.2  | 0.4      | 0.5   | 0.3         | 0.3         | 0.2     | 0.3           | 0.2  | 0.3     | 0.3        | 0.2        | 0.0  | 0.1          | 0.1         | 0.0  |
| Yuriy<br>Boyko