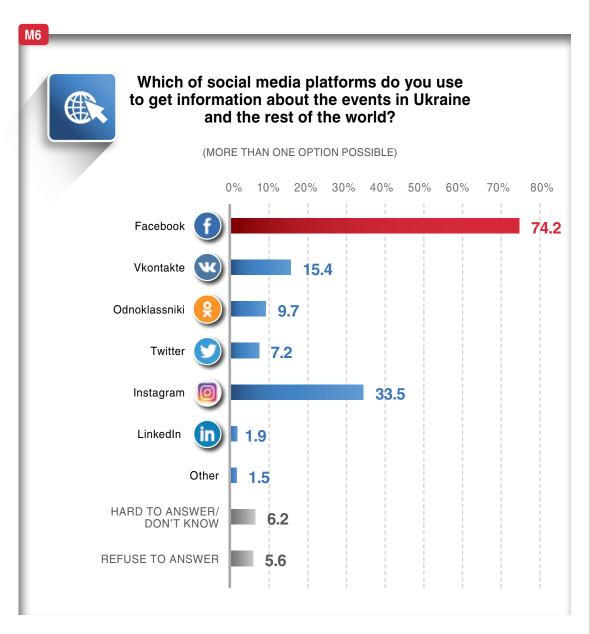

a oblasts.

The surveys in Luhanska and Donetska oblasts were held only on the territories controlled by the Ukrainian government. The survey was not conducted in the Autonomous Republic of Crimea.

The field stage was on 9-20 February 2019. In total, the survey had 2 042 interviews with respondents residing in 110 settlements in Ukraine.

The survey was conducted by means of face-to-face interviews with the use of tablets at the respondents' locations (CAPI).

Statistical error of sampling (with 0.95 probability and 1.5 design effect) is within:

- 3.3% for indicators close to 50%,
- 2.8% for indicators close to 25 or 75%,
- 2.0% for indicators close to 12 or 88%,
- 1.4% for indicators close to 5 or 95%,
- 0.7% for indicators close to 1 or 99%.

## **BLOCK M.** MASS MEDIA.































Which internet media outlets do you read the most? Name no more than five options

M14

Which of the below internet platforms do you trust the most? Select no more than five internet platforms

M15

(FIVE OPTIONS MAXIMUM)

|                                       | M14  | M15  |
|---------------------------------------|------|------|
| Obozrevatel.com                       | 7.6  | 4.1  |
| Segodnya.ua                           | 7.0  | 4.4  |
| Rbc.ua                                | 0.7  | 0.5  |
| Unian.net                             | 6.2  | 4.1  |
| Nv.ua                                 | 1.8  | 0.9  |
| Strana.ua                             | 2.7  | 1.3  |
| Gordonua.com                          | 3.1  | 1.9  |
| Pravda.com.ua                         | 4.1  | 2.3  |
|