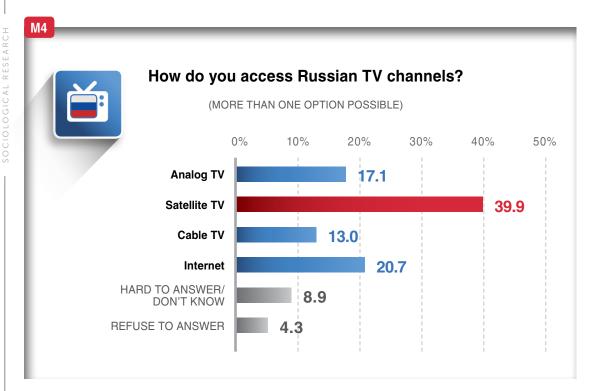

ivska oblasts.

The surveys in Luhanska and Donetska oblasts were held only on the territories controlled by the Ukrainian government. The survey was not conducted in the Autonomous Republic of Crimea.

The field stage was on 9-20 February 2019. In total, the survey had 2 042 interviews with respondents residing in 110 settlements in Ukraine.

The survey was conducted by means of face-to-face interviews with the use of tablets at the respondents' locations (CAPI).

Statistical error of sampling (with 0.95 probability and 1.5 design effect) is within:

- 3.3% for indicators close to 50%,
- 2.8% for indicators close to 25 or 75%,
- 2.0% for indicators close to 12 or 88%,
- 1.4% for indicators close to 5 or 95%,
- 0.7% for indicators close to 1 or 99%.

## **BLOCK M.** MASS MEDIA.































Which internet media outlets do you read the most? Name no more than five options

M14

Which of the below internet platforms do you trust the most? Select no more than five internet platforms

M15

(FIVE OPTIONS MAXIMUM)

|                                       | M14  | M15  |
|---------------------------------------|------|------|
| Obozrevatel.com                       | 7.6  | 4.1  |
| Segodnya.ua                           | 7.0  | 4.4  |
| Rbc.ua                                | 0.7  | 0.5  |
| Unian.net                             | 6.2  | 4.1  |
| Nv.ua                                 | 1.8  | 0.9  |
| Strana.ua                             | 2.7  | 1.3  |
| Gordonua.com                          | 3.1  | 1.9  |
| Pravda.com.ua                         | 4.1  | 2.3