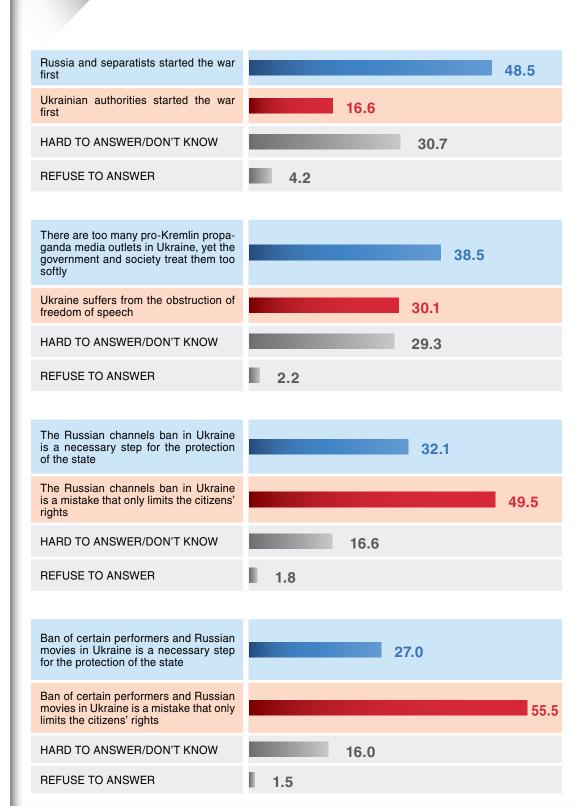

SOCIOLOGICAL RESEARCH

**M17** 

In each pair of the opposite statements, choose one statement about the events in Ukraine that reflects your personal opinion the most (choose one of the statements or either of the "Hard to answer/Don't know" or "Refuse to answer" options):