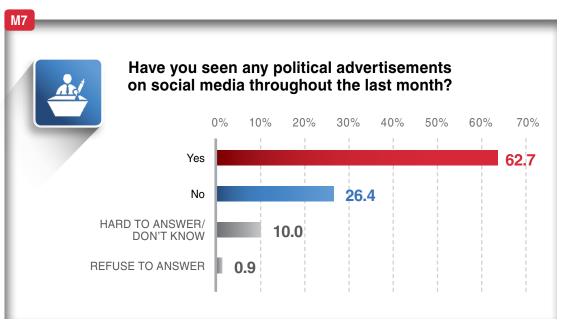

oblasts.

The surveys in Luhanska and Donetska oblasts were held only on the territories controlled by the Ukrainian government. The survey was not conducted in the Autonomous Republic of Crimea.

The field stage was on 9-20 February 2019. In total, the survey had 2 042 interviews with respondents residing in 110 settlements in Ukraine.

The survey was conducted by means of face-to-face interviews with the use of tablets at the respondents' locations (CAPI).

Statistical error of sampling (with 0.95 probability and 1.5 design effect) is within:

- 3.3% for indicators close to 50%,
- 2.8% for indicators close to 25 or 75%,
- 2.0% for indicators close to 12 or 88%,
- 1.4% for indicators close to 5 or 95%,
- 0.7% for indicators close to 1 or 99%.

## **BLOCK M.** MASS MEDIA.































Which internet media outlets do you read the most? Name no more than five options

M14

Which of the below internet platforms do you trust the most? Select no more than five internet platforms

M15

(FIVE OPTIONS MAXIMUM)

|                                       | M14  | M15  |
|---------------------------------------|------|------|
| Obozrevatel.com                       | 7.6  | 4.1  |
| Segodnya.ua                           | 7.0  | 4.4  |
| Rbc.ua                                | 0.7  | 0.5  |
| Unian.net                             | 6.2  | 4.1  |
| Nv.ua                                 | 1.8  | 0.9  |
| Strana.ua                             | 2.7  | 1.3  |
| Gordonua.com                          | 3.1  | 1.9  |
| Pravda.com.ua                         | 4.1  | 2.3  |
| Z