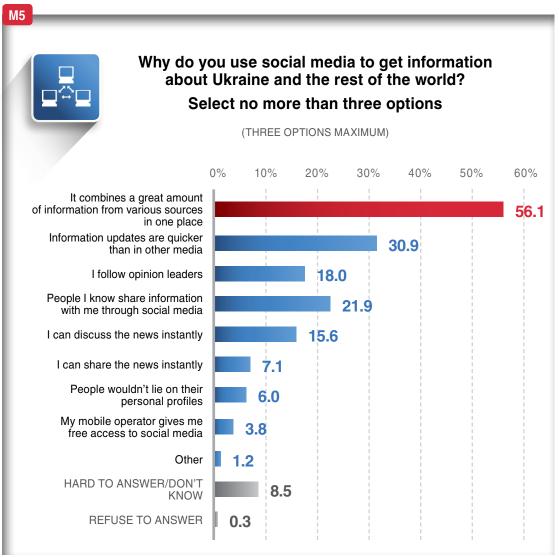

ska oblasts.

The surveys in Luhanska and Donetska oblasts were held only on the territories controlled by the Ukrainian government. The survey was not conducted in the Autonomous Republic of Crimea.

The field stage was on 9-20 February 2019. In total, the survey had 2 042 interviews with respondents residing in 110 settlements in Ukraine.

The survey was conducted by means of face-to-face interviews with the use of tablets at the respondents' locations (CAPI).

Statistical error of sampling (with 0.95 probability and 1.5 design effect) is within:

- 3.3% for indicators close to 50%,
- 2.8% for indicators close to 25 or 75%,
- 2.0% for indicators close to 12 or 88%,
- 1.4% for indicators close to 5 or 95%,
- 0.7% for indicators close to 1 or 99%.

## **BLOCK M.** MASS MEDIA.































Which internet media outlets do you read the most? Name no more than five options

M14

Which of the below internet platforms do you trust the most? Select no more than five internet platforms

M15

(FIVE OPTIONS MAXIMUM)

|                                       | M14  | M15  |
|---------------------------------------|------|------|
| Obozrevatel.com                       | 7.6  | 4.1  |
| Segodnya.ua                           | 7.0  | 4.4  |
| Rbc.ua                                | 0.7  | 0.5  |
| Unian.net                             | 6.2  | 4.1  |
| Nv.ua                                 | 1.8  | 0.9  |
| Strana.ua                             | 2.7  | 1.3  |
| Gordonua.com                          | 3.1  | 1.9  |
| Pravda.com.ua                         | 4.1  | 2.3  |