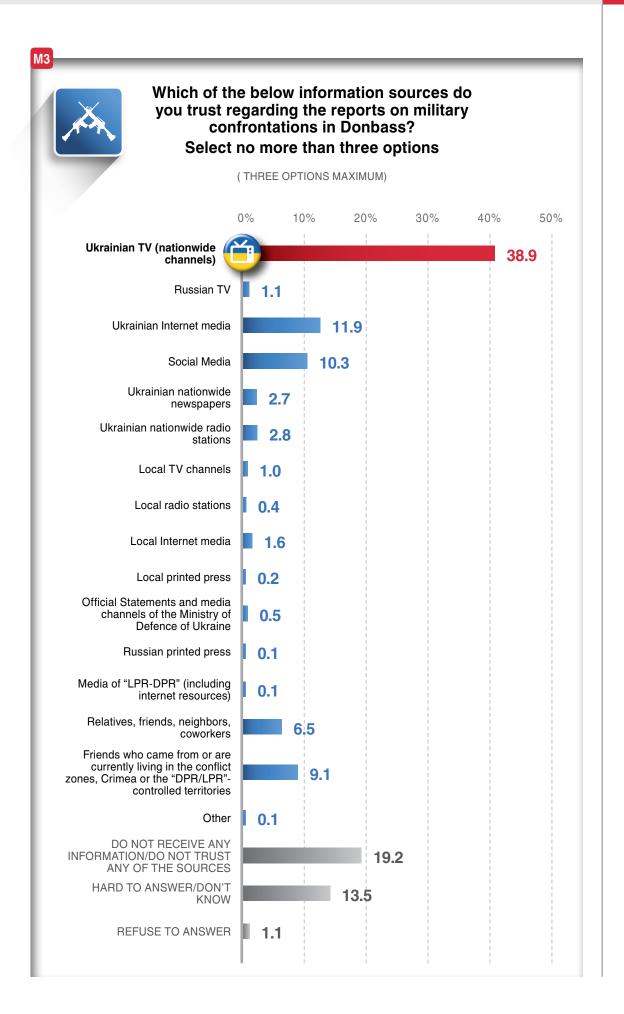

harkivska oblasts.

The surveys in Luhanska and Donetska oblasts were held only on the territories controlled by the Ukrainian government. The survey was not conducted in the Autonomous Republic of Crimea.

The field stage was on 9-20 February 2019. In total, the survey had 2 042 interviews with respondents residing in 110 settlements in Ukraine.

The survey was conducted by means of face-to-face interviews with the use of tablets at the respondents' locations (CAPI).

Statistical error of sampling (with 0.95 probability and 1.5 design effect) is within:

- 3.3% for indicators close to 50%,
- 2.8% for indicators close to 25 or 75%,
- 2.0% for indicators close to 12 or 88%,
- 1.4% for indicators close to 5 or 95%,
- 0.7% for indicators close to 1 or 99%.

## **BLOCK M.** MASS MEDIA.































Which internet media outlets do you read the most? Name no more than five options

M14

Which of the below internet platforms do you trust the most? Select no more than five internet platforms

M15

(FIVE OPTIONS MAXIMUM)

|                                       | M14  | M15  |
|---------------------------------------|------|------|
| Obozrevatel.com                       | 7.6  | 4.1  |
| Segodnya.ua                           | 7.0  | 4.4  |
| Rbc.ua                                | 0.7  | 0.5  |
| Unian.net                             | 6.2  | 4.1  |
| Nv.ua                                 | 1.8  | 0.9  |
| Strana.ua                             | 2.7  | 1.3  |
| Gordonua.com                          | 3.1  | 1.9  |
| Pravda.com.ua                         | 4.1  |