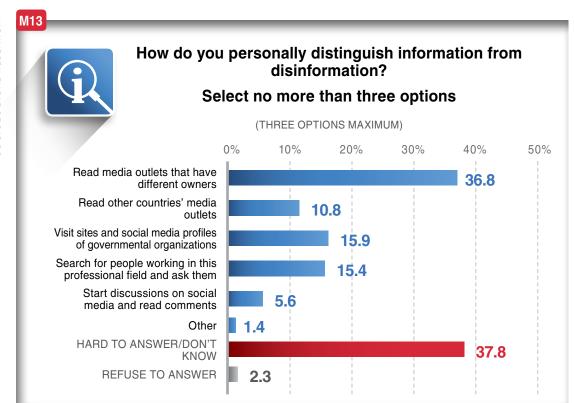

e surveys in Luhanska and Donetska oblasts were held only on the territories controlled by the Ukrainian government. The survey was not conducted in the Autonomous Republic of Crimea.

The field stage was on 9-20 February 2019. In total, the survey had 2 042 interviews with respondents residing in 110 settlements in Ukraine.

The survey was conducted by means of face-to-face interviews with the use of tablets at the respondents' locations (CAPI).

Statistical error of sampling (with 0.95 probability and 1.5 design effect) is within:

- 3.3% for indicators close to 50%,
- 2.8% for indicators close to 25 or 75%,
- 2.0% for indicators close to 12 or 88%,
- 1.4% for indicators close to 5 or 95%,
- 0.7% for indicators close to 1 or 99%.

## **BLOCK M.** MASS MEDIA.































Which internet media outlets do you read the most? Name no more than five options

M14

Which of the below internet platforms do you trust the most? Select no more than five internet platforms

M15

(FIVE OPTIONS MAXIMUM)

|                                       | M14  | M15  |
|---------------------------------------|------|------|
| Obozrevatel.com                       | 7.6  | 4.1  |
| Segodnya.ua                           | 7.0  | 4.4  |
| Rbc.ua                                | 0.7  | 0.5  |
| Unian.net                             | 6.2  | 4.1  |
| Nv.ua                                 | 1.8  | 0.9  |
| Strana.ua                             | 2.7  | 1.3  |
| Gordonua.com                          | 3.1  | 1.9  |
| Pravda.com.ua                         | 4.1  | 2.3  |
| Znaj.ua