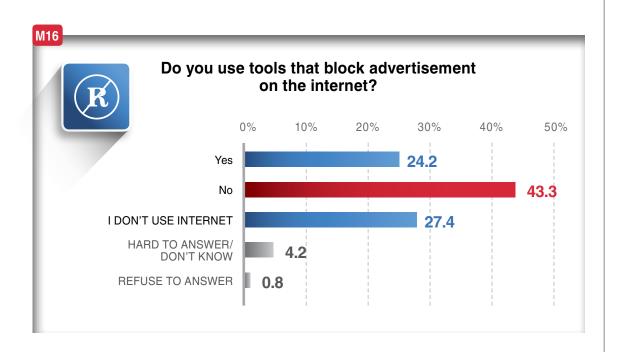

2.3  | 1.5  |
| Korrespondent.net                     | 7.5  | 4.2  |
| Apostrophe.ua                         | 0.6  | 0.1  |
| Censor.net                            | 2.3  | 0.9  |
| Liga.net                              | 1.6  | 0.8  |
| Glavcom.ua                            | 0.7  | 0.3  |
| Unn.com.ua                            | 0.2  | 0.0  |
| Politeka.net                          | 3.3  | 1.6  |
| Expres.ua                             | 1.6  | 0.8  |
| Hronika.info                          | 0.4  | 0.0  |
| Bagnet.org                            | 0.0  | 0.0  |
| Others                                | 2.3  | 0.8  |
| I DON'T READ/DON'T USE INTERNET MEDIA | 51.0 | 51.0 |
| HARD TO ANSWER/DON'T KNOW             | 17.7 | 24.6 |
| REFUSE TO ANSWER                      | 2.7  | 2.9  |



| M18                                                                                        | M19                                                                                             |      |      |  |  |  |  |
|--------------------------------------------------------------------------------------------|-------------------------------------------------------------------------------------------------|------|------|--|--|--|--|
| Which of the Ukrainian TV channels do you watch the most? lame no more than five channels. | Which of the Ukrainian TV channels<br>do you trust the most?<br>Name no more than five channels |      |      |  |  |  |  |
| (FIVE OPTIO                                                                                | ONS MAXIMUM)