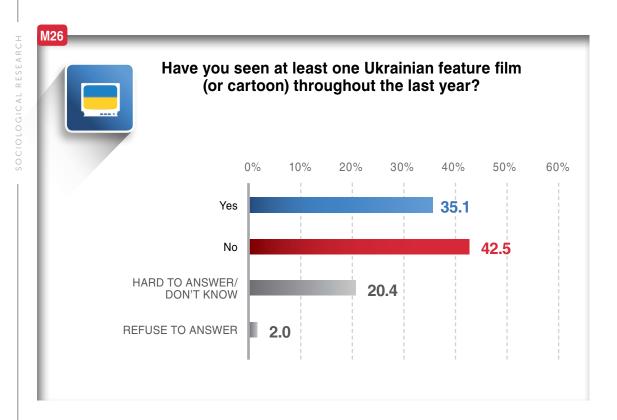

ries                    | 6.8            | 12.4           | 19.6           | 20.6     | 7.0                  | 31.4       | 2.2                 |  |  |  |
| They have too few interesting and famous actors                                  | 5.6            | 15.1           | 18.2           | 22.7     | 6.3                  | 29.8       | 2.4                 |  |  |  |
| I like that there are primarily<br>Ukrainian actors in these series              | 18.2           | 24.6           | 17.1           | 7.5      | 1.8                  | 28.4       | 2.5                 |  |  |  |
| I don't like that there are too few<br>famous Russian actors starring<br>in them | 5.3            | 13.1           | 21.6           | 20.0     | 5.8                  | 31.1       | 3.0                 |  |  |  |







M29



## What politicians, in your opinion, do TV channels promote?

( MORE THAN ONE OPTION POSSIBLE)

|                                  | STB  | <del>1</del> | ICTV | Ukrayina | Inter | Novyi Kanal | 112 Ukraine | NewsOne | Pryamiy kanal | ZIK  | 5 Kanal | Espreso TV | Channel 24 | ATR  | Hromadske TV | UA: Pershyi | NASH |
|----------------------------------|------|--------------|------|----------|-------|-------------|-------------|---------|---------------|------|---------|------------|------------|------|--------------|-------------|------|
| Arsen<br>Avakov                  | 0.5  | 0.6          | 0.2  | 0.4      | 0.5   | 0.3         | 0.3         | 0.2     | 0.3           | 0.2  | 0.3     | 0.3        | 0.2        | 0.0  | 0.1          | 0.1         | 0.0  |
| Yuriy<br>Boyko