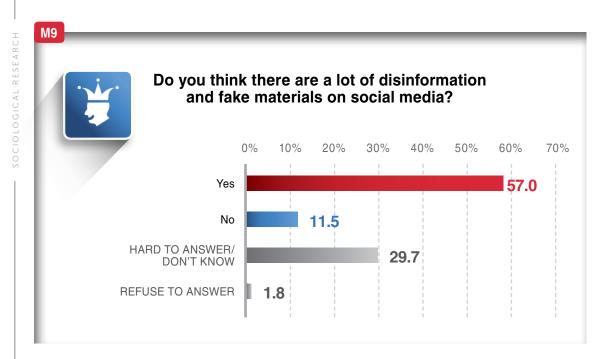

sts.

The surveys in Luhanska and Donetska oblasts were held only on the territories controlled by the Ukrainian government. The survey was not conducted in the Autonomous Republic of Crimea.

The field stage was on 9-20 February 2019. In total, the survey had 2 042 interviews with respondents residing in 110 settlements in Ukraine.

The survey was conducted by means of face-to-face interviews with the use of tablets at the respondents' locations (CAPI).

Statistical error of sampling (with 0.95 probability and 1.5 design effect) is within:

- 3.3% for indicators close to 50%,
- 2.8% for indicators close to 25 or 75%,
- 2.0% for indicators close to 12 or 88%,
- 1.4% for indicators close to 5 or 95%,
- 0.7% for indicators close to 1 or 99%.

## **BLOCK M.** MASS MEDIA.































Which internet media outlets do you read the most? Name no more than five options

M14

Which of the below internet platforms do you trust the most? Select no more than five internet platforms

M15

(FIVE OPTIONS MAXIMUM)

|                                       | M14  | M15  |
|---------------------------------------|------|------|
| Obozrevatel.com                       | 7.6  | 4.1  |
| Segodnya.ua                           | 7.0  | 4.4  |
| Rbc.ua                                | 0.7  | 0.5  |
| Unian.net                             | 6.2  | 4.1  |
| Nv.ua                                 | 1.8  | 0.9  |
| Strana.ua                             | 2.7  | 1.3  |
| Gordonua.com                          | 3.1  | 1.9  |
| Pravda.com.ua                         | 4.1  | 2.3  |
| Znaj.