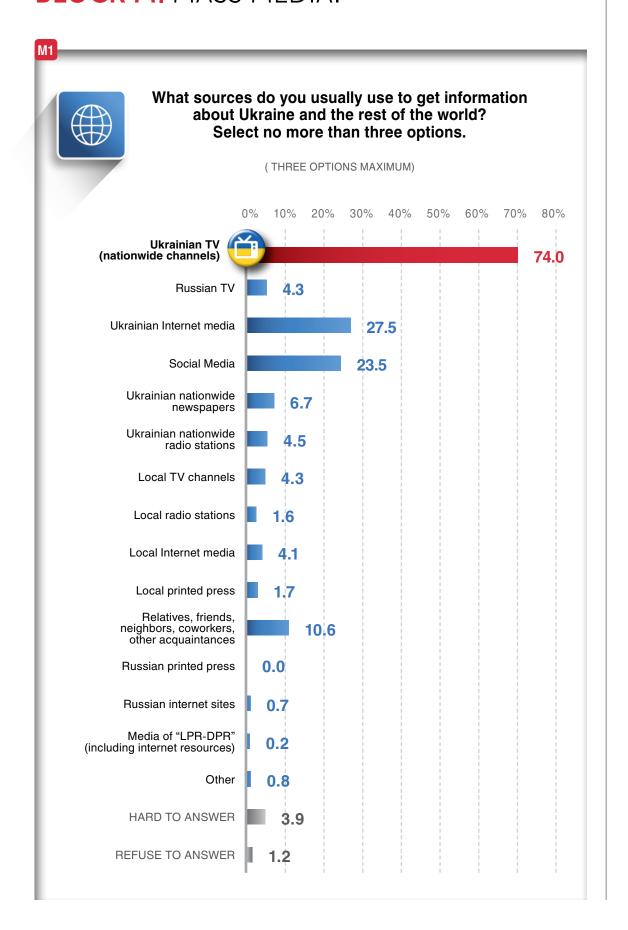

and Kharkivska oblasts.

The surveys in Luhanska and Donetska oblasts were held only on the territories controlled by the Ukrainian government. The survey was not conducted in the Autonomous Republic of Crimea.

The field stage was on 9-20 February 2019. In total, the survey had 2 042 interviews with respondents residing in 110 settlements in Ukraine.

The survey was conducted by means of face-to-face interviews with the use of tablets at the respondents' locations (CAPI).

Statistical error of sampling (with 0.95 probability and 1.5 design effect) is within:

- 3.3% for indicators close to 50%,
- 2.8% for indicators close to 25 or 75%,
- 2.0% for indicators close to 12 or 88%,
- 1.4% for indicators close to 5 or 95%,
- 0.7% for indicators close to 1 or 99%.

## **BLOCK M.** MASS MEDIA.































Which internet media outlets do you read the most? Name no more than five options

M14

Which of the below internet platforms do you trust the most? Select no more than five internet platforms

M15

(FIVE OPTIONS MAXIMUM)

|                                       | M14  | M15  |
|---------------------------------------|------|------|
| Obozrevatel.com                       | 7.6  | 4.1  |
| Segodnya.ua                           | 7.0  | 4.4  |
| Rbc.ua                                | 0.7  | 0.5  |
| Unian.net                             | 6.2  | 4.1  |
| Nv.ua                                 | 1.8  | 0.9  |
| Strana.ua                             | 2.7  | 1.3  |
| Gordonua.com                          | 3.1  | 1.9  |
| Pravda.com.ua                         | 4