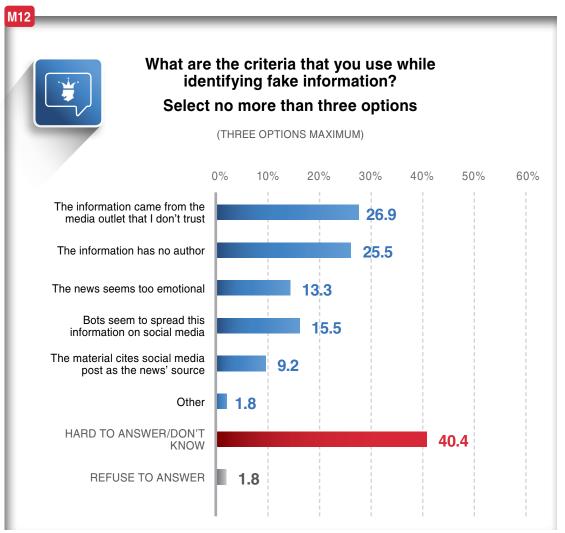

The surveys in Luhanska and Donetska oblasts were held only on the territories controlled by the Ukrainian government. The survey was not conducted in the Autonomous Republic of Crimea.

The field stage was on 9-20 February 2019. In total, the survey had 2 042 interviews with respondents residing in 110 settlements in Ukraine.

The survey was conducted by means of face-to-face interviews with the use of tablets at the respondents' locations (CAPI).

Statistical error of sampling (with 0.95 probability and 1.5 design effect) is within:

- 3.3% for indicators close to 50%,
- 2.8% for indicators close to 25 or 75%,
- 2.0% for indicators close to 12 or 88%,
- 1.4% for indicators close to 5 or 95%,
- 0.7% for indicators close to 1 or 99%.

## **BLOCK M.** MASS MEDIA.































Which internet media outlets do you read the most? Name no more than five options

M14

Which of the below internet platforms do you trust the most? Select no more than five internet platforms

M15

(FIVE OPTIONS MAXIMUM)

|                                       | M14  | M15  |
|---------------------------------------|------|------|
| Obozrevatel.com                       | 7.6  | 4.1  |
| Segodnya.ua                           | 7.0  | 4.4  |
| Rbc.ua                                | 0.7  | 0.5  |
| Unian.net                             | 6.2  | 4.1  |
| Nv.ua                                 | 1.8  | 0.9  |
| Strana.ua                             | 2.7  | 1.3  |
| Gordonua.com                          | 3.1  | 1.9  |
| Pravda.com.ua                         | 4.1  | 2.3  |
| Znaj.ua