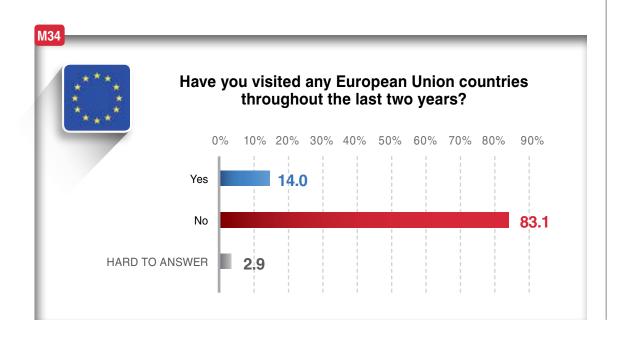

.4          | 3.6  | 3.4      | 3.5   | 3.5         | 4.0         | 3.8     | 4.0           | 4.0  | 4.1     | 4.5        | 4.4        | 4.7  | 4.5          | 4.6         | 4.8  |







## **M33** Would you use information from a media outlet that regularly: HARD TO ANSWER/ DON'T KNOW Promotes anti-democratic messages (which contradict the principles of democracy and the interests of the people) 73.2 2.0 3.5 21.2 Promotes xenophobic claims (those that perceive the unfamiliar as the unpleasant) 3.2 70.2 23.4 3.2 22.0 47.9 26.3 Supports censorship 3.8 Supports the limitation of access to Russian media 19.3 50.5 27.9 2.4 and sites Openly supports LGBT 4.3 54.6 36.0 5.2 24.9 34.1 36.6 Openly supports migrants 4.3 Openly supports the legalization of soft drugs, 6.2 76.0 15.7 2.1 prostitution



| )<br>)<br> |  |  |  |
|------------|--|--|--|
| ,          |  |  |  |
|            |  |  |  |
|            |  |  |  |
|            |  |  |  |
|            |  |  |  |
|            |  |  |  |
|            |  |  |  |
|            |  |  |  |
|            |  |  |  |
|            |  |  |  |
|            |  |  |  |
|            |  |  |  |
|            |  |  |  |
|            |  |  |  |
|            |  |  |  |
|            |  |  |  |
|            |  |  |  |
|            |  |  |  |
|            |  |  |  |
|            |  |  |  |
|            |  |  |  |
|            |  |  |  |
|            |  |  |  |
|            |  |  |  |
|            |  |  |  |
|            |  |  |  |
|            |  |  |  |
|            |  |  |  |
|            |  |  |  |
|            |  |  |  |
|            |  |  |  |
|