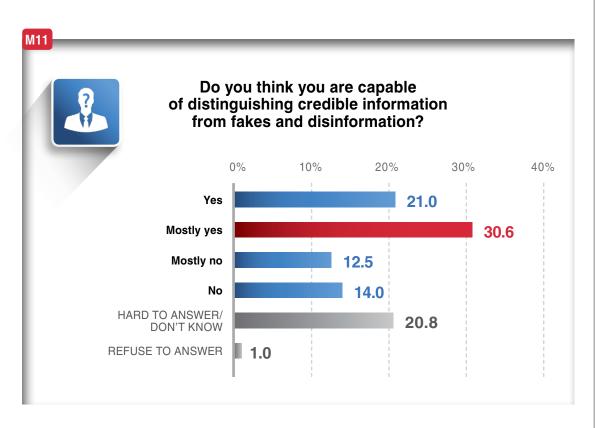

The surveys in Luhanska and Donetska oblasts were held only on the territories controlled by the Ukrainian government. The survey was not conducted in the Autonomous Republic of Crimea.

The field stage was on 9-20 February 2019. In total, the survey had 2 042 interviews with respondents residing in 110 settlements in Ukraine.

The survey was conducted by means of face-to-face interviews with the use of tablets at the respondents' locations (CAPI).

Statistical error of sampling (with 0.95 probability and 1.5 design effect) is within:

- 3.3% for indicators close to 50%,
- 2.8% for indicators close to 25 or 75%,
- 2.0% for indicators close to 12 or 88%,
- 1.4% for indicators close to 5 or 95%,
- 0.7% for indicators close to 1 or 99%.

## **BLOCK M.** MASS MEDIA.































Which internet media outlets do you read the most? Name no more than five options

M14

Which of the below internet platforms do you trust the most? Select no more than five internet platforms

M15

(FIVE OPTIONS MAXIMUM)

|                                       | M14  | M15  |
|---------------------------------------|------|------|
| Obozrevatel.com                       | 7.6  | 4.1  |
| Segodnya.ua                           | 7.0  | 4.4  |
| Rbc.ua                                | 0.7  | 0.5  |
| Unian.net                             | 6.2  | 4.1  |
| Nv.ua                                 | 1.8  | 0.9  |
| Strana.ua                             | 2.7  | 1.3  |
| Gordonua.com                          | 3.1  | 1.9  |
| Pravda.com.ua                         | 4.1  | 2.3  |
| Znaj.ua