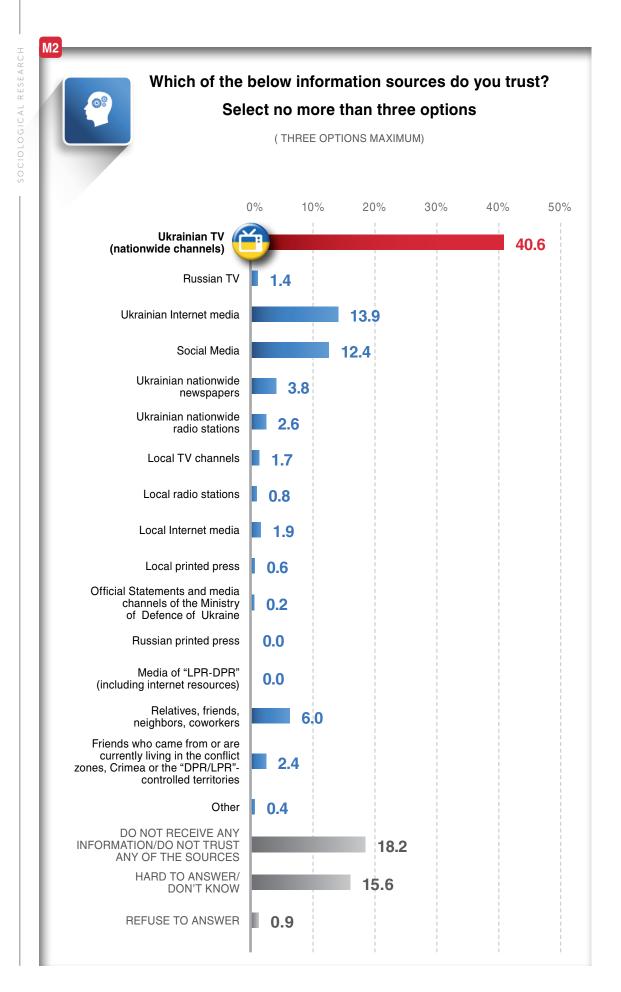

Kharkivska oblasts.

The surveys in Luhanska and Donetska oblasts were held only on the territories controlled by the Ukrainian government. The survey was not conducted in the Autonomous Republic of Crimea.

The field stage was on 9-20 February 2019. In total, the survey had 2 042 interviews with respondents residing in 110 settlements in Ukraine.

The survey was conducted by means of face-to-face interviews with the use of tablets at the respondents' locations (CAPI).

Statistical error of sampling (with 0.95 probability and 1.5 design effect) is within:

- 3.3% for indicators close to 50%,
- 2.8% for indicators close to 25 or 75%,
- 2.0% for indicators close to 12 or 88%,
- 1.4% for indicators close to 5 or 95%,
- 0.7% for indicators close to 1 or 99%.

## **BLOCK M.** MASS MEDIA.































Which internet media outlets do you read the most? Name no more than five options

M14

Which of the below internet platforms do you trust the most? Select no more than five internet platforms

M15

(FIVE OPTIONS MAXIMUM)

|                                       | M14  | M15  |
|---------------------------------------|------|------|
| Obozrevatel.com                       | 7.6  | 4.1  |
| Segodnya.ua                           | 7.0  | 4.4  |
| Rbc.ua                                | 0.7  | 0.5  |
| Unian.net                             | 6.2  | 4.1  |
| Nv.ua                                 | 1.8  | 0.9  |
| Strana.ua                             | 2.7  | 1.3  |
| Gordonua.com                          | 3.1  | 1.9  |
| Pravda.com.ua                         | 4.1