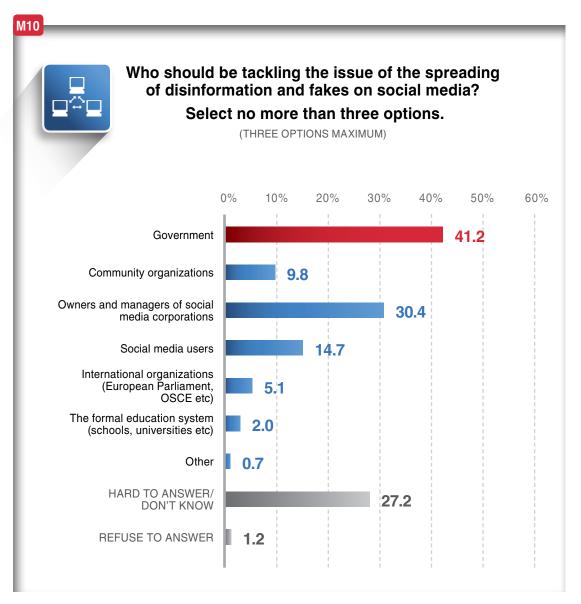

s.

The surveys in Luhanska and Donetska oblasts were held only on the territories controlled by the Ukrainian government. The survey was not conducted in the Autonomous Republic of Crimea.

The field stage was on 9-20 February 2019. In total, the survey had 2 042 interviews with respondents residing in 110 settlements in Ukraine.

The survey was conducted by means of face-to-face interviews with the use of tablets at the respondents' locations (CAPI).

Statistical error of sampling (with 0.95 probability and 1.5 design effect) is within:

- 3.3% for indicators close to 50%,
- 2.8% for indicators close to 25 or 75%,
- 2.0% for indicators close to 12 or 88%,
- 1.4% for indicators close to 5 or 95%,
- 0.7% for indicators close to 1 or 99%.

## **BLOCK M.** MASS MEDIA.































Which internet media outlets do you read the most? Name no more than five options

M14

Which of the below internet platforms do you trust the most? Select no more than five internet platforms

M15

(FIVE OPTIONS MAXIMUM)

|                                       | M14  | M15  |
|---------------------------------------|------|------|
| Obozrevatel.com                       | 7.6  | 4.1  |
| Segodnya.ua                           | 7.0  | 4.4  |
| Rbc.ua                                | 0.7  | 0.5  |
| Unian.net                             | 6.2  | 4.1  |
| Nv.ua                                 | 1.8  | 0.9  |
| Strana.ua                             | 2.7  | 1.3  |
| Gordonua.com                          | 3.1  | 1.9  |
| Pravda.com.ua                         | 4.1  | 2.3  |
| Znaj.ua