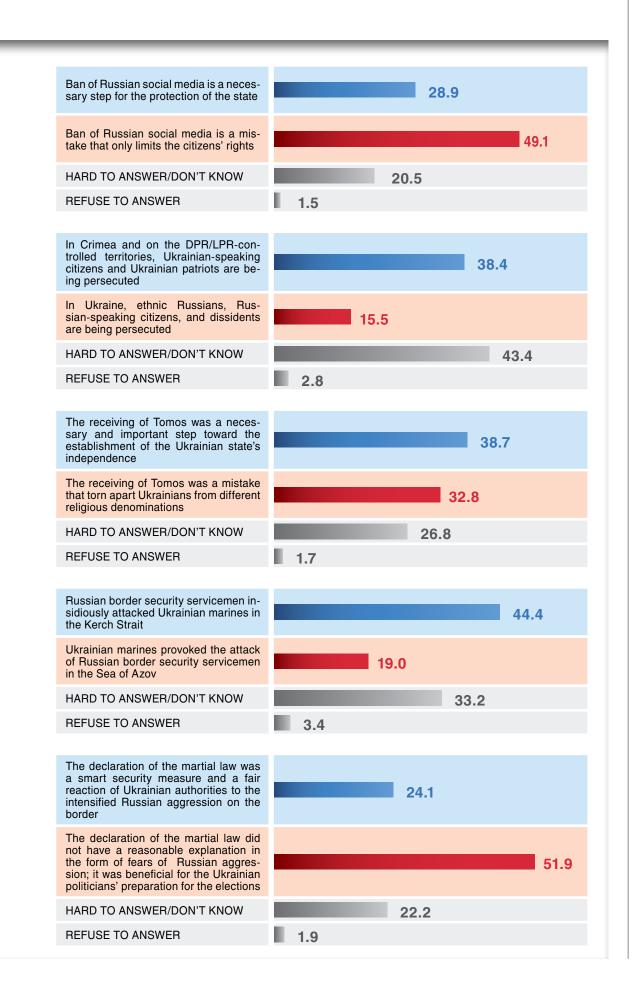

SOCIOLOGICAL RESEARCH

**M17** 

In each pair of the opposite statements, choose one statement about the events in Ukraine that reflects your personal opinion the most (choose one of the statements or either of the "Hard to answer/Don't know" or "Refuse to answer" options):