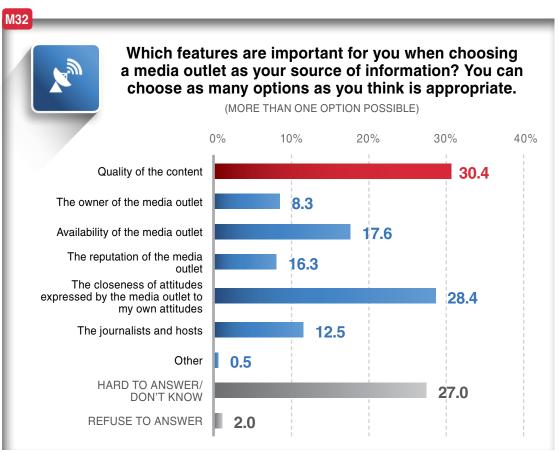

| 0.0     | 0.2           | 0.6  | 0.4     | 0.2        | 0.1        | 0.1  | 0.4          | 0.6         | 0.2  |
| NONE OF<br>THEM                  | 3.1  | 2.5          | 4.1  | 2.7      | 2.5   | 3.9         | 3.1         | 2.2     | 3.0           | 2.8  | 1.3     | 2.6        | 2.2        | 2.0  | 2.1          | 3.2         | 2.1  |
| HARD TO<br>ANSWER/<br>DON'T KNOW | 75.7 | 60.6         | 78.1 | 69.7     | 71.4  | 83.3        | 77.8        | 81.8    | 82.1          | 86.9 | 70.6    | 88.4       | 87.3       | 90.9 | 89.8         | 83.5        | 87.1 |
| REFUSE TO<br>ANSWER              | 4.2  | 3.4          | 3.6  | 3.4      | 3.5   | 3.5         | 4.0         | 3.8     | 4.0           | 4.0  | 4.1     | 4.5        | 4.4        | 4.7  | 4.5          | 4.6         | 4.8  |







## **M33** Would you use information from a media outlet that regularly: HARD TO ANSWER/ DON'T KNOW Promotes anti-democratic messages (which contradict the principles of democracy and the interests of the people) 73.2 2.0 3.5 21.2 Promotes xenophobic claims (those that perceive the unfamiliar as the unpleasant) 3.2 70.2 23.4 3.2 22.0 47.9 26.3 Supports censorship 3.8 Supports the limitation of access to Russian media 19.3 50.5 27.9 2.4 and sites Openly supports LGBT 4.3 54.6 36.0 5.2 24.9 34.1 36.6 Openly supports migrants 4.3 Openly supports the legalization of soft drugs, 6.2 76.0 15.7 2.1 prostitution



| )<br>)<br> |  |  |  |
|------------|--|--|--|
| ,          |  |  |  |
|            |  |  |  |
|            |  |  |  |
|            |  |  |  |
|            |  |  |  |
|            |